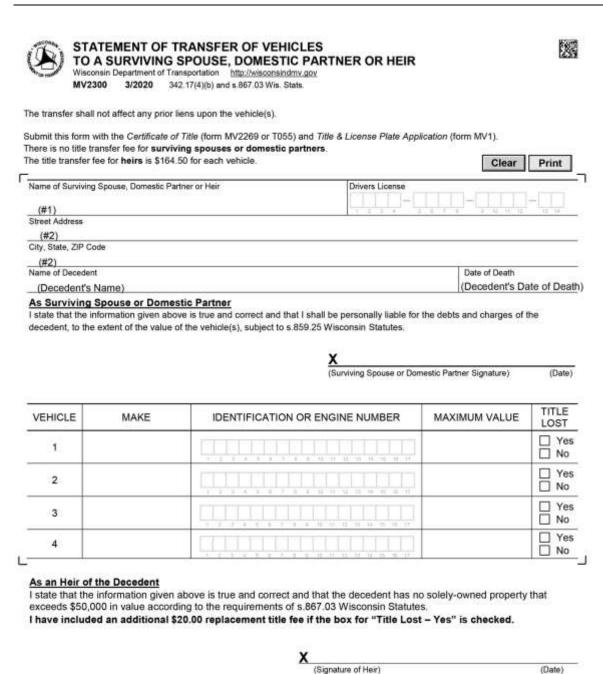

of Transfer of Vehicles to a Surviving Spouse, Domestic Partner or Heir is used to transfer motor vehicles to the spouse, domestic partner, or any heir when the value of the decedent's estate is less than \$50,000.

Use this form to transfer up to five vehicles. The transfer fee per vehicle, which is stated on the form, is \$0 for a surviving spouse or domestic partner and \$164.50 for other surviving heirs.

### **Contents**

- #1 Enter the surviving spouse or domestic partner's or heir's name.
- #2 Enter the surviving spouse or domestic partner's or heir's address.
- #3 Enter the value of property held in the decedent's sole name.

### References

Wis. Stat. § 867.03

5-28

# Form 5.3 Statement of Transfer of Vehicles to a Surviving Spouse, Domestic Partner or Heir (MV2300) (EST-0170)



© June 2021, State Bar of Wisconsin 5-29

(Signature of Heir)

(Date)

# XI. Petition for Summary Settlement

## Commentary and Instructions for Form 5.4

Summary settlement may be used to probate small estates without appointing a personal representative. The estate must be one in which the value of the estate either (1) does not exceed the estate's costs, expenses, allowances, and claims; or (2) does not exceed \$50,000 and the decedent is survived by a spouse, domestic partner, or minor children. An estate proceeding commenced under some other procedure may be terminated under summary settlement whenever the requirements for summary settlement are met. Use the Petition for Summary Settlement to initiate summary settlement proceedings.

#### **Contents**

- #1 State the relationship or